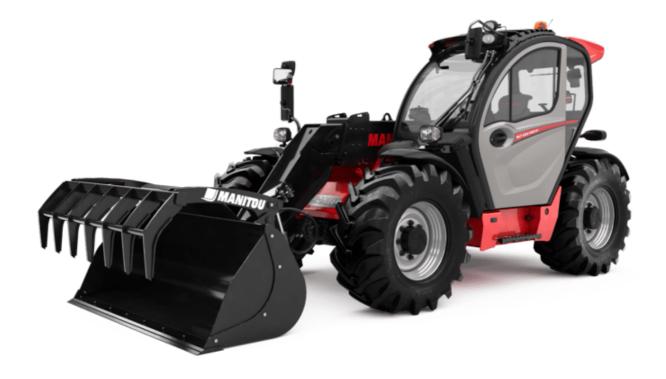

Technical sheet:

# MLT 635-130 PS+





|                                                                   | MLT 635-130 PS+ Creat | ed on December 22, 2024 at 1:25 AM U                                 |
|-------------------------------------------------------------------|-----------------------|----------------------------------------------------------------------|
| Capacities                                                        |                       | Metric                                                               |
| Max. capacity                                                     | Q                     | 3500 kg                                                              |
| Max. lifting height                                               | h3                    | 6.08 m