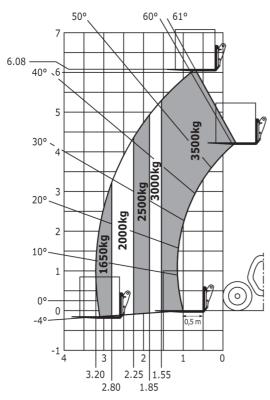

#### MLT 635-130 PS+ - Load chart

#### Machine on tires with forks Metric

# MLT 635-130 PS+

|                                                                   | MLT 635-130 PS+ Creat | ed on December 22, 2024 at 1:25 AM U                                 |
|-------------------------------------------------------------------|-----------------------|----------------------------------------------------------------------|
| Capacities                                                        |                       | Metric                                                               |
| Max. capacity                                                     | Q                     | 3500 kg                                                              |
| Max. lifting height                                               | h3                    | 6.08 m                                                               |
| Max. outreach                                                     |                       | 3.20 m                                                               |
| Reach at max. height                                              |                       | 0.60 m                                                               |
| Breakout force with bucket                                        |                       | 5402 daN                                                             |
| Weight and dimensions                                             |                       |                                                                      |
| Unladen weight (with forks)                                       |                       | 7606 kg                                                              |
| Ground clearance                                                  | m4                    | 0.41 m                                                               |
| Wheelbase                                                         | у                     | 2.60 m                                                               |
| Overall length to carriage (with hitch)                           | l11                   | 4.66 m                                                               |
| Overall length to carriage (without hitch)                        | 13                    | 4.50 m                                                               |
| Front overhang                                                    |                       | 1.11 m                                                               |
| Overall width                                                     | b1                    | 2.39 m                                                               |
| Overall cab width                                                 | b4                    | 0.95 m                                                               |
| Overall height                                                    | h17                   | 2.38 m                                                               |
| Tilt-down angle                                                   | a5                    | 134 °                                                                |
| Tilt-up angle                                                     | a4                    | 12 °                                                                 |
| External turning radius (over tyres)                              | Wa1                   | 3.77 m                                                               |
| Standard tires                                                    |                       | Alliance - A580 - 460/70 R24 159A8                                   |
| Drive wheels (front / rear)                                       |                       | 2 / 2                                                                |
| Steering wheels (front / rear)                                    |                       | 2/2                                                                  |
| Performances                                                      |                       |                                                                      |
| Lifting                                                           |                       | 5.80 s                                                               |
| Lowering                                                          |                       | 4.50 s                                                               |
| Extension                                                         |                       | 3.70 s                                                               |
| Retraction                                                        |                       | 3.80 s                                                               |
| Crowd                                                             |                       | 2.50 s                                                               |
| Dump                                                              |                       | 2.20 s                                                               |
| Engine                                                            |                       |                                                                      |
| Engine brand                                                      |                       | Deutz                                                                |
| Engine norm                                                       |                       | Stage V                                                              |
| Engine model                                                      |                       | TCD 3.6 L4                                                           |
| Number of cylinders - Capacity of cylinders                       |                       | 4 - 3621 cm³                                                         |
| I.C. Engine power rating / Power                                  |                       | 129 Hp / 95 kW                                                       |
| Max. torque / Engine rotation                                     |                       | 500 Nm @1600 rpm                                                     |
| Drawbar pull (Laden)                                              |                       | 8500 daN                                                             |
| Reversible fan                                                    |                       | Standard                                                             |
| Engine cooling system                                             |                       | 4 radiators (water + intercooler + hydraulic oil + transmission oil) |
| HVO validated (according to EN 15940 standard)                    |                       | Yes                                                                  |
| Transmission                                                      |                       |                                                                      |
| Transmission type                                                 |                       | Torque converter                                                     |
| Gearbox                                                           |                       | Powershift                                                           |
| Number of gears (forward / reverse)                               |                       | 6/3                                                                  |
| Max. travel speed (may vary according to applicable regulations)  |                       | 40 km/h                                                              |
| Differential lock                                                 |                       | Limited slip differential on front axle                              |
| Parking brake                                                     |                       | Automatic negative parking brake                                     |
|                                                                   |                       | Oil-immersed multi-discs braking on front & rear                     |
| Service brake                                                     |                       | axles                                                                |
| Hydraulics                                                        |                       |                                                                      |
| Hydraulic pump type                                               |                       | Variable displacement pump                                           |
| Hydraulic flow - Pressure                                         |                       | 150 l/min - 270 bar                                                  |
| Flow sharing distributor                                          |                       | Standard                                                             |
| Tank capacities                                                   |                       |                                                                      |
| Hydraulic tank capacity                                           |                       | 135 I                                                                |
| Fuel tank                                                         |                       | 120 l                                                                |
| Diesel Exhaust fluid (AdBlue® type)                               |                       | 10                                                                   |
| Noise and vibration                                               |                       |                                                                      |
| Noise at driving position (LpA) tested following NF EN 12053 norm |                       | 72 dB                                                                |
| Noise to environment (LwA)                                        |                       | 105 dB                                                               |
| Vibration on hands/arms                                           |                       | < 2.50 m/s²                                                          |
| Miscellaneous                                                     |                       |                                                                      |
| Tractor homologation                                              |                       | Tractor homologation                                                 |
| Safety cab homologation                                           |                       | Cabin ROPS - FOPS level 2                                            |
| Controls                                                          |                       | JSM                                                                  |
|                                                                   |                       |                                                                      |