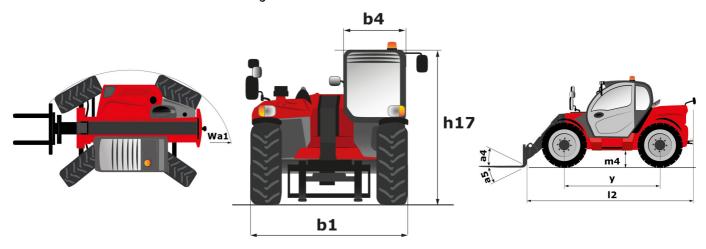

# MLT 635-130 PS+

|                                                                   | MLT 635-130 PS+ Creat | ed on December 22, 2024 at 1:25 AM U                                 |
|-------------------------------------------------------------------|-----------------------|----------------------------------------------------------------------|
| Capacities                                                        |                       | Metric                                                               |
| Max. capacity                                                     | Q                     | 3500 kg                                                              |
| Max. lifting height                                               | h3                    | 6.08 m                                                               |
| Max. outreach                                                     |                       | 3.20 m                                                               |
| Reach at max. height                                              |                       | 0.60 m                                                               |
| Breakout force with bucket                                        |                       | 5402 daN                                                             |
| Weight and dimensions                                             |                       |                                                                      |
| Unladen weight (with forks)                                       |                       | 7606 kg                                                              |
| Ground clearance                                                  | m4                    | 0.41 m                                                               |
| Wheelbase                                                         | у                     | 2.60 m                                                               |
| Overall length to carriage (with hitch)                           | l11                   | 4.66 m                                                               |
| Overall length to carriage (without hitch)                        | 13                    | 4.50 m                                                               |
| Front overhang                                                    |                       | 1.11 m                                                               |
| Overall width                                                     | b1                    | 2.39 m                                                               |
| Overall cab width                                                 | b4                    | 0.95 m                                                               |
| Overall height                                                    | h17                   | 2.38 m                                                               |
| Tilt-down angle                                                   | a5                    | 134 °                                                                |
| Tilt-up angle                                                     | a4                    | 12 °                                                                 |
| External turning radius (over tyres)                              | Wa1                   | 3.77 m                                                               |
| Standard tires                                                    |                       | Alliance - A580 - 460/70 R24 159A8                                   |
| Drive wheels (front / rear)                                       |                       | 2 / 2                                                                |
| Steering wheels (front / rear)                                    |                       | 2/2                                                                  |
| Performances                                                      |                       |                                                                      |
| Lifting                                                           |                       | 5.80 s                                                               |
| Lowering                                                          |                       | 4.50 s                                                               |
| Extension                                                         |                       | 3.70 s                                                               |
| Retraction                                                        |                       | 3.80 s                                                               |
| Crowd                                                             |                       | 2.50 s                                                               |
| Dump                                                              |                       | 2.20 s                                                               |
| Engine                                                            |                       |                                                                      |
| Engine brand                                                      |                       | Deutz                                                                |
| Engine norm                                                       |                       | Stage V                                                              |
| Engine model                                                      |                       | TCD 3.6 L4                                                           |
| Number of cylinders - Capacity of cylinders                       |                       | 4 - 3621 cm³                                                         |
| I.C. Engine power rating / Power                                  |                       | 129 Hp / 95 kW                                                       |
| Max. torque / Engine rotation                                     |                       | 500 Nm @1600 rpm                                                     |
| Drawbar pull (Laden)                                              |                       | 8500 daN                                                             |
| Reversible fan                                                    |                       | Standard                                                             |
| Engine cooling system                                             |                       | 4 radiators (water + intercooler + hydraulic oil + transmission oil) |
| HVO validated (according to EN 15940 standard)                    |                       | Yes                                                                  |
| Transmission                                                      |                       |                                                                      |
| Transmission type                                                 |                       | Torque converter                                                     |
| Gearbox                                                           |                       | Powershift                                                           |
| Number of gears (forward / reverse)                               |                       | 6/3                                                                  |
| Max. travel speed (may vary according to applicable regulations)  |                       | 40 km/h                                                              |
| Differential lock                                                 |                       | Limited slip differential on front axle                              |
| Parking brake                                                     |                       | Automatic negative parking brake                                     |
|                                                                   |                       | Oil-immersed multi-discs braking on front & rear                     |
| Service brake                                                     |                       | axles                                                                |
| Hydraulics                                                        |                       |                                                                      |
| Hydraulic pump type                                               |                       | Variable displacement pump                                           |
| Hydraulic flow - Pressure                                         |                       | 150 l/min - 270 bar                                                  |
| Flow sharing distributor                                          |                       | Standard                                                             |
| Tank capacities                                                   |                       |                                                                      |
| Hydraulic tank capacity                                           |                       | 135 I                                                                |
| Fuel tank                                                         |                       | 120 l                                                                |
| Diesel Exhaust fluid (AdBlue® type)                               |                       | 10                                                                   |
| Noise and vibration                                               |                       |                                                                      |
| Noise at driving position (LpA) tested following NF EN 12053 norm |                       | 72 dB                                                                |
| Noise to environment (LwA)                                        |                       | 105 dB                                                               |
| Vibration on hands/arms                                           |                       | < 2.50 m/s²                                                          |
| Miscellaneous                                                     |                       |                                                                      |
| Tractor homologation                                              |                       | Tractor homologation                                                 |
| Safety cab homologation                                           |                       | Cabin ROPS - FOPS level 2                                            |
| Controls                                                          |                       | JSM                                                                  |
|                                                                   |                       |                                                                      |

### MLT 635-130 PS+ - Dimensional drawing